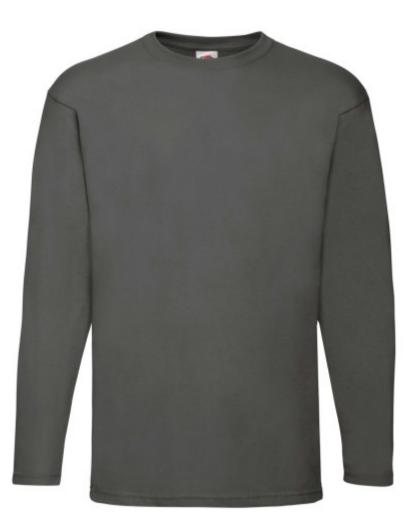

# FRUIT OF THE LOOM, VALUEWEIGHT, MEN'S LONG SLEEVE COTTON T-SHIRT, LIGHT GRAPHITE, L

## **Basic informations**

Size: L Package: 72/60 Length: 60 Width: 39.5 Height: 40 Size: L Color: Bright graphite

### Specification

Fruit of the Loom, Valueweight, Men's Long Sleeve Cotton Shirt, Light Graphite, L. 100% Cotton Men's Long Sleeve Cotton, 165gm / m2 cotton, classic cut, lightweight T-shirt collar, ready-made Tshirt printing. Branding: DTG, sieve, flex / flock In pack: 72 Piece